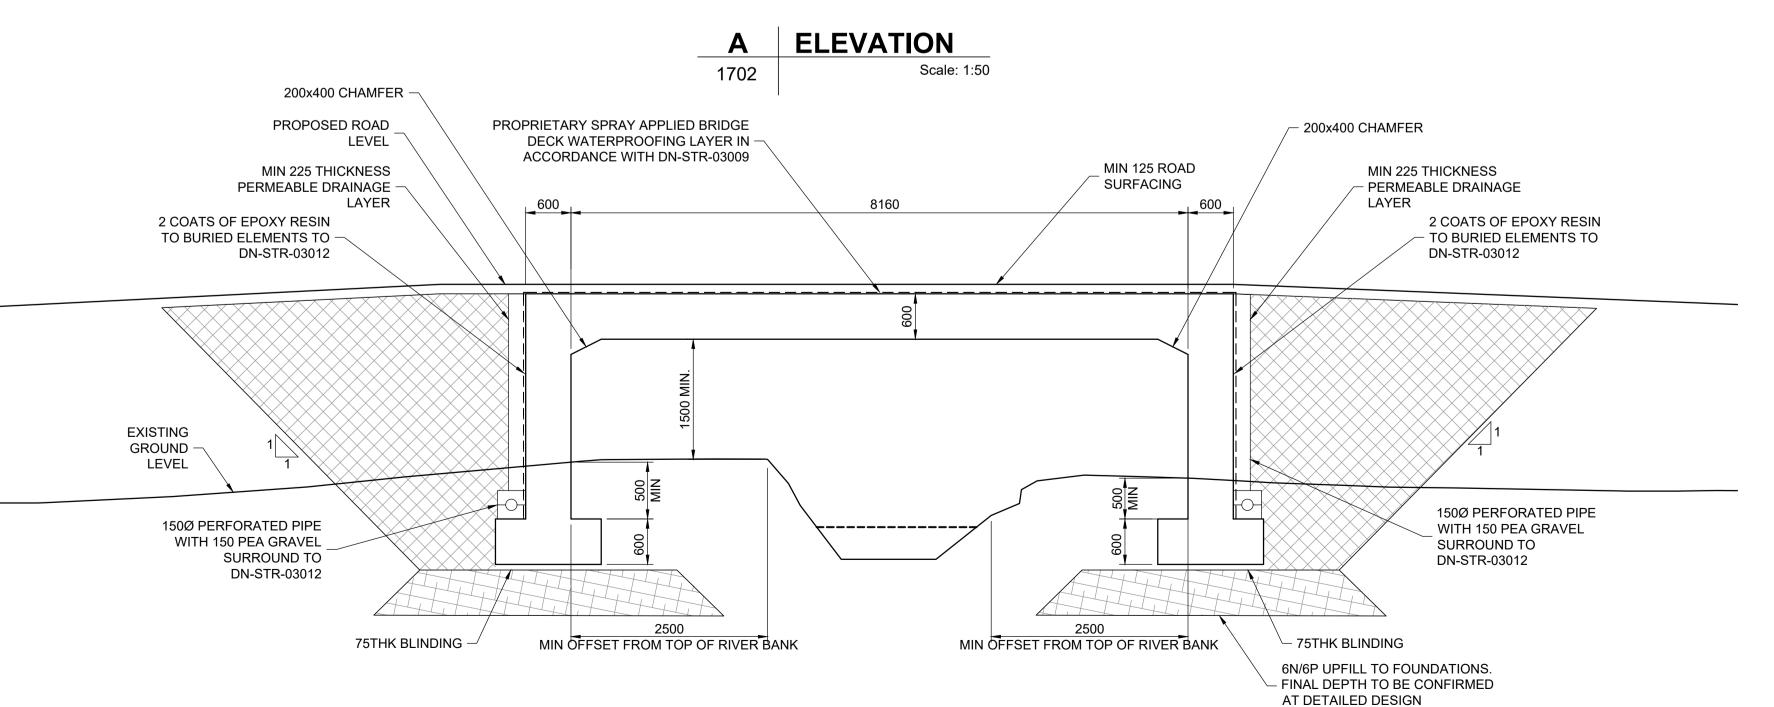

**SECTION** В 1702 Scale: 1:50

# PROJECT NUMBER

60578132

SHEET TITLE

STRUCTURE ST02 **GENERAL ARRANGEMENT** 