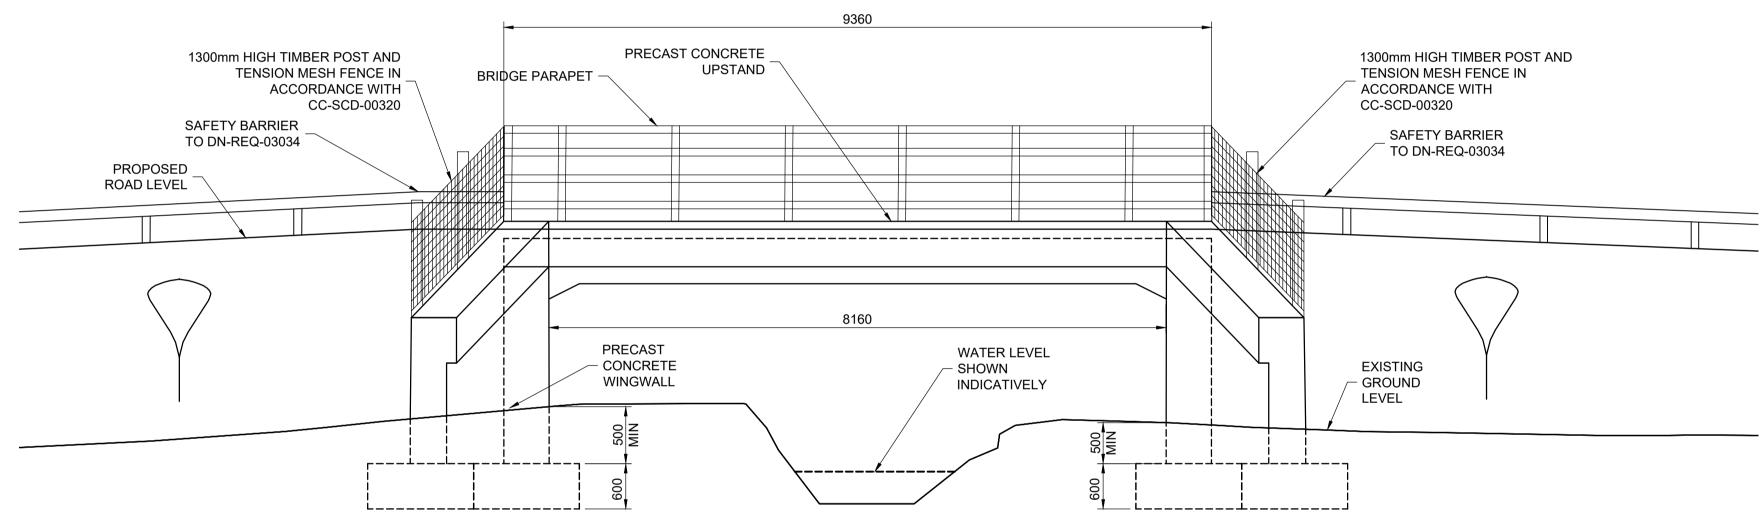

# PROJECT NUMBER

60578132

SHEET TITLE

STRUCTURE ST02 **GENERAL ARRANGEMENT** 